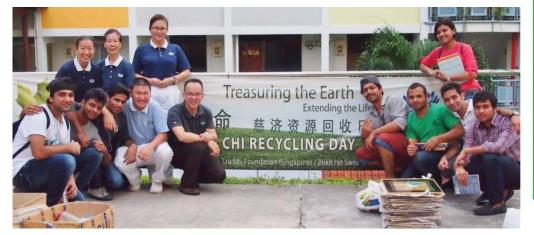

## THE GOOD CYCLE OF RECYCLING

(DIMENSIONS' School of Higher Learning Recycling Day)

\*Information provided by Tzu Chi Foundation

Held at a neighbourhood called Bukit Ho Swee, several of DIMENSIONS' MBA students took the time to participate in a Daytime Recycling Project organised by Tzu Chi Foundation on 11 December 2014

The students were put immediately to good use, being guided to sort out the pile of recyclable goods left by the nearby residents. They formed a mountain of neatly stacked clothes, separated plastic, glass and aluminium cans into individual bags or boxes, arranged newspapers, books, frames, egg cartons and other items.

All carefully and happily organised items were then stowed into multiple trucks to be sent to the recycling plant.

If you want to be lend a helping hand to sort out and organise recycling goods, the Daytime Recycling Project is held every Thursdays, 8.30am to 11.00am at Block 26, Jalan Klink S160026 near the Tiong Bahru MRT Station.