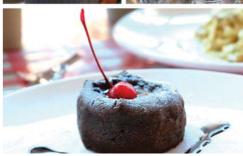

### CHOCOLATE LAVA CAKE

You'll see stars and love in the eyes of whoever that takes a bite out of this yummy dessert! It's fluffy and warm, gooey and full of goodness - a perfect finish to any Valentine's Day celebration. Try this sweet recipe to surprise your sweetheart 7. (Optional) serve with whipped cream or vanilla and save the rest for self-indulgent! Don't forget to ice cream or put a cherry on top like what we did! love yourself too!

### Ingredients:

- 1. Ramekin, or
- 2. Stainless steel ring mould
- 3. 190gm unsalted butter
- 4. 4 egg white
- 5. 4 egg yolk
- 6. 125gm plain flour

- 7. 3 tbsp sugar
- 8. 45ml water
- 9. 250gm chocolate (52% cocoa)

### Instructions:

- 1. Melt chocolate, water and butter in double boiler (bain-marie)
- 2. Once melted, remove from heat and stir in sugar and egg yolk and whisk for 1 min
- 3. Sift in flour and mix well
- 4. In separate bowl, beat egg white until stiff like soft and airy meringue, and fold it into chocolate mixture until smooth
- 5. Let mixture chill in fridge for 5-10 minutes. Mixture can be kept for a few days and best consumed after 2 days
- 6. Mixture can fill 6 to 8 ramekin or ring mould and should be baked in oven at 180°C for approximately 8 minutes