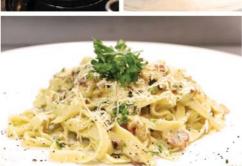

### CARBONARA PASTA

Known as a quick and easy but super dreamy meal, you can hardly go wrong with this dish. Try this recipe which is rich with bacon and parmesan cheese (and love!), while we show you how to make a smooth, silky texture with thickened cream and egg yolk that will make your loved ones ask for extra helpings!

### Instructions:

- 1. In non-stick pan, sauté bacon until golden brown, followed by onion and garlic. Cook till fragrant
- 2. Add cream, reduce it then place pasta (we used tagliatelle pasta freshly made from scratch by our students!)
- 3. Season with salt and pepper; and place in chopped parsley
- 4. Turn off stove and add a small dash of egg yolk for a creamier, all-rounded taste. Gently stir
- 5. Garnish with parmesan cheese and fresh parsley