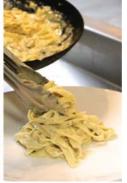

### CARBONARA PASTA

Known as a quick and easy but super dreamy meal, you can hardly go wrong with this dish. Try this recipe which is rich with bacon and parmesan cheese (and love!), while we show you how to make a smooth, silky texture with thickened cream and egg yolk that will make your loved ones ask for extra helpings!

### Instructions:

- 1. In non-stick pan, sauté bacon until golden brown, followed by onion and garlic. Cook till fragrant
- 2. Add cream, reduce it then place pasta (we used tagliatelle pasta freshly made from scratch by our students!)
- 3. Season with salt and pepper; and place in chopped parsley
- 4. Turn off stove and add a small dash of egg yolk for a creamier, all-rounded taste. Gently stir
- 5. Garnish with parmesan cheese and fresh parsley