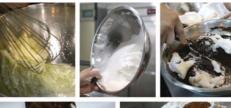

### CHOCOLATE LAVA CAKE

You'll see stars and love in the eyes of whoever that takes a bite out of this yummy dessert! It's fluffy and warm, gooey and full of goodness - a perfect finish to any Valentine's Day celebration. Try this sweet recipe to surprise your sweetheart 7. (Optional) serve with whipped cream or vanilla and save the rest for self-indulgent! Don't forget to ice cream or put a cherry on top like what we did! love yourself too!

### Instructions:

- 1. Melt chocolate, water and butter in double boiler (bain-marie)
- 2. Once melted, remove from heat and stir in sugar and egg yolk and whisk for 1 min
- 3. Sift in flour and mix well
- 4. In separate bowl, beat egg white until stiff like soft and airy meringue, and fold it into chocolate mixture until smooth
- 5. Let mixture chill in fridge for 5-10 minutes. Mixture can be kept for a few days and best consumed after 2 days
- 6. Mixture can fill 6 to 8 ramekin or ring mould and should be baked in oven at 180°C for approximately 8 minutes