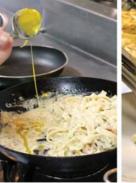

### CARBONARA PASTA

Known as a quick and easy but super dreamy meal, you can hardly go wrong with this dish. Try this recipe which is rich with bacon and parmesan cheese (and love!), while we show you how to make a smooth, silky texture with thickened cream and egg yolk that will make your loved ones ask for extra helpings!

### Ingredients:

- 1. 70gm pasta
- 2. Butter (or oil)
- 3. 2 slices of bacon
- 4. 50ml thickened cream
- 5. Pepper
- 6. 1 tsp parsley
- 7. 1 egg yolk 8. 2 garlic clove
- 9. 20am onion
- 10. 30gm parmesan cheese

### Instructions:

- 1. In non-stick pan, sauté bacon until golden brown, followed by onion and garlic. Cook till fragrant
- 2. Add cream, reduce it then place pasta (we used tagliatelle pasta freshly made from scratch by our students!)
- 3. Season with salt and pepper; and place in chopped parsley
- 4. Turn off stove and add a small dash of egg yolk for a creamier, all-rounded taste. Gently stir
- 5. Garnish with parmesan cheese and fresh parsley