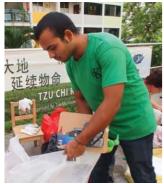

\*Information provided by Tzu Chi Foundation

Held at a neighbourhood called Bukit Ho Swee, several of DIMENSIONS' MBA students took the time to participate in a Daytime Recycling Project organised by Tzu Chi Foundation on 11 December 2014

The students were put immediately to good use, being guided to sort out the pile of recyclable goods left by the nearby residents. They formed a mountain of neatly stacked clothes, separated plastic, glass and aluminium cans into individual bags or boxes, arranged newspapers, books, frames, egg cartons and other items.

All carefully and happily organised items were then stowed into multiple trucks to be sent to the recycling plant.

If you want to be lend a helping hand to sort out and organise recycling goods, the Daytime Recycling Project is held every Thursdays, 8.30am to 11.00am at Block 26, Jalan Klink S160026 near the Tiong Bahru MRT Station.